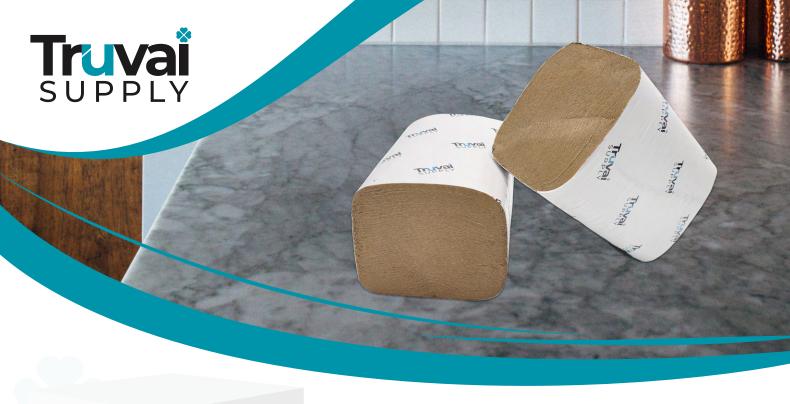

## 2-PLY KRAFT DISPENSER NAPKINS

**ITEM NUMBER:** 

XN222

Quality, interfolded dispenser napkins that are designed to dispense one-at-a-time. Ideal for food service locations and compatible with many universal napkin dispensers.