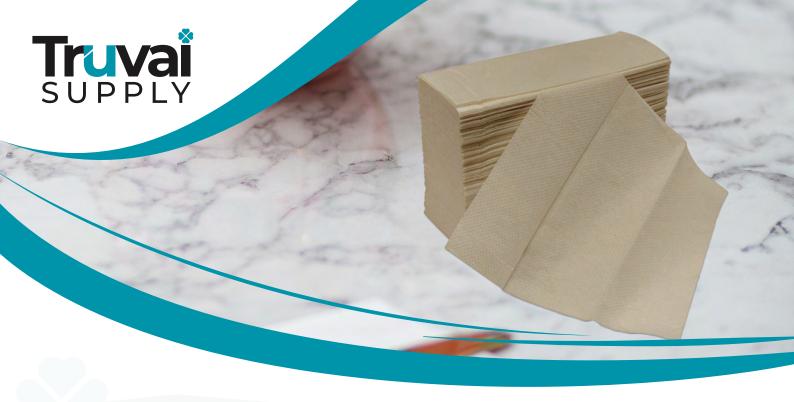

## KRAFT MULTI-FOLD TOWELS

**ITEM NUMBER:** 

MF132

Absorbent, efficient, multi-fold towels that make hand-drying a breeze. Designed to dispense one-at-a-time and compatible with many universal towel dispensers.